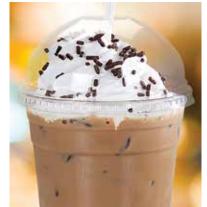

turkey breast, bacon, American and Swiss cheeses, lettuce, tomatoes, mayo, toasted wheat bread 970 cal 11.49

#### SMOKY CHIPOTLE Burger\*

Bacon, American cheese, caramelized onions, spicy chipotle mayo, lettuce,

Our fresh eggs are always Cracked to Order®!

Two eggs\*, one meat 590-680 cal 12.79

### **CINNAMON CRUNCH**

**FRENCH TOAST** Combo Caramelized cinnamon sugar, whipped cream; two eggs\*, one meat 740-830 cal 11.29

#### BUTTERMILK PANCAKE Combo Two eggs\*, one meat 850-940 cal 9.99

#### **MEAT CHOICES**

Bacon · Hardwood-Smoked Ham +2.99

· Sausage Patties/Links, or Turkey Sausage

#### Fresh-Cut Seasoned Home Fries 160 cal ENTREE Hash Browns 260 cal SIDES Mini-Stack Buttermilk Pancakes 300 cal Biscuit & Sausage Gravy 560 cal Grits 110 cal Fresh Fruit 45 cal

# ICED COFFEE



CHOCOLATE FUDGE 340 cal 4.99

# **THIRSTY?**

#### **BOTTOMLESS**

COFFEE 0 cal 2.89

HOT TEA 0 cal 2.89

ICED TEA 0 cal 3.19

SOFT DRINKS 0-250 cal 3.19 Ask about our regional flavors!



# **A LA CARTE**

Bacon 190 cal 4.99 Sausage Patties/Links, or Turkey Sausage 170-350 cal 4.99 Hardwood-Smoked Ham 210 cal 6.49

#### Chocolate chips; powdered sugar, whipped cream, chocolate sprinkles

**CHOCOLATE CHIP** 

810 cal 9.29 **ADD ANOTHER PANCAKE** 

FLAVORED adds 420-780 cal +5.29 BUTTERMILK adds 300 cal +3.79

Add an egg!\* adds 90 cal +1.89 Don't forget the bacon!

ONE SIDE adds 5-840 cal | TWO SIDES adds 10-1680 cal

Toast or English Muffin 230-420 cal Cottage Cheese 140 cal Sliced Tomato 5 cal Fries, Tots, or Curly Fries 330/400 cal Steamed Broccoli 130 cal Fried Okra 360 cal



tomato