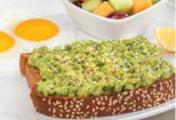

### **GARBAGE BREAKFAST**

AVOCADO TOAST 🥌

**CHICKEN BROCCOLI** 

**EGG WHITE** Omelette

Hash browns, onions, crumbled sausage, bell peppers, two eggs\* 730 cal; one side 10.49

9-grain wheat toast, smashed avocado,

everuthing bagel seasoning, two eggs\*.

lemon wedge 650 cal; one side 12.79

Egg whites\*, grilled chicken, broccoli,

Add fresh strawberries & blueberries. 30 cal +2.99

garlic seasoning, cheddar cheese,

tomatoes 460 cal; two sides 12.99