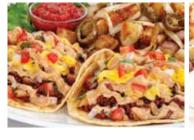

#### **CHORIZO BREAKFAST TACOS**

Scrambled eggs\*, chorizo, diced potatoes, pico de gallo, cilantro, spicy chipotle mayo, flour tortillas; salsa 1070 cal; one side 12.49