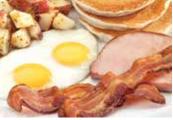

## **TRADITIONAL BREAKFASTS**

TWO EGGS\* + TWO SIDES

BACON, SAUSAGE PATTIES/LINKS, or TURKEY SAUSAGE 340-520 cal 10.79

HARDWOOD-SMOKED **HAM STEAK** 380 cal 12.49 **COUNTRY FRIED STEAK** 1160 cal 13.99

TWO EGGS\* 170 cal 9.29