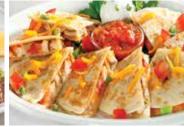

## **CHICKEN QUESADILLA**

Grilled tortillas, chicken breast, onions, tomatoes, cheddar and jack cheese; green onions, salsa, sour cream 1340 cal 12.29