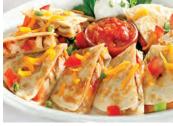

#### **CHICKEN QUESADILLA**

Grilled tortillas, chicken breast, onions, tomatoes, cheddar and jack cheese; green onions, salsa, sour cream 1340 cal 11.25