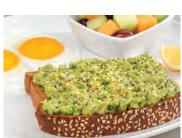

#### **GARBAGE BREAKFAST**

AVOCADO TOAST

**CHICKEN BROCCOLI** 

OATMEAL -

**EGG WHITE** Omelette

Hash browns, onions, crumbled sausage, bell peppers, two eggs\* 730 cal; one side 11.25

9-grain wheat toast, smashed avocado,

everything bagel seasoning, two eggs\*,

lemon wedge 650 cal; one side 11.55

Egg whites\*, grilled chicken, broccoli,

Add fresh strawberries & blueberries. 30 cal +2.99

garlic seasoning, cheddar cheese,

tomatoes 460 cal; two sides 12.25