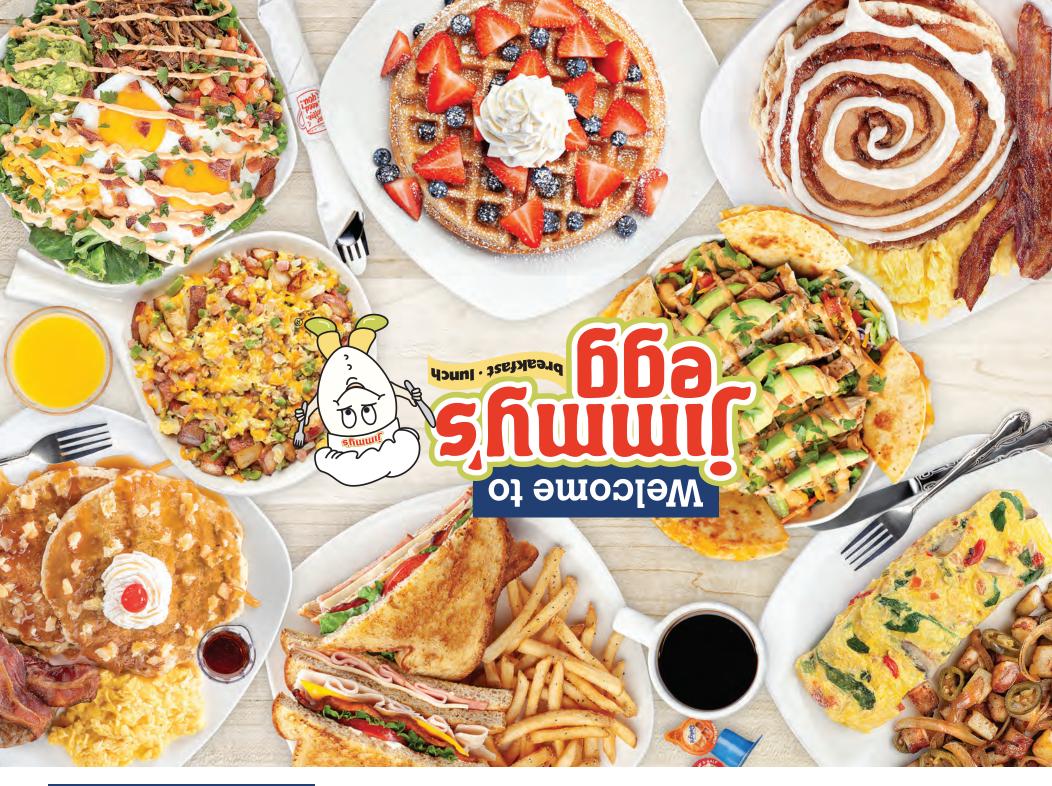

### **TRADITIONAL BREAKFASTS**

TWO EGGS\* + TWO SIDES

BACON, SAUSAGE PATTIES/LINKS, or TURKEY SAUSAGE 340-520 cal 11.75

HARDWOOD-SMOKED **HAM STEAK** 380 cal 12.50

**COUNTRY FRIED STEAK** 1160 cal 12.75

**TWO EGGS\*** 170 cal 8.75

#### **FARMERS** Skillet

Ham, crumbled sausage, onions, bell peppers; topped with cheddar cheese; on seasoned home fries 740 cal 11.75

#### **CARNITAS QUESO** Skillet

Pulled pork, bacon, sausage, onions; white queso, jack cheese, green onions, tomatoes; on seasoned hash browns 1030 cal 12.25

#### **MEAT LOVERS** Skillet

Ham, bacon, sausage, jack cheese; on seasoned home fries 850 cal 11.75

#### **COUNTRY** Skillet

Crumbled sausage, bacon, mushrooms, onions; buttermilk biscuit, sausage gravy; on seasoned hash browns 1340 cal 12.25

#### **BISCUITS GONE WILD**

Two buttermilk biscuits, crumbled sausage, ham, sausage gravy, cheddar cheese; two eggs\* 1770 cal; one side 12.75

#### **CHORIZO BREAKFAST TACOS**

Scrambled eggs\*, chorizo, diced potatoes, pico de gallo, cilantro, spicy chipotle mayo, flour tortillas; salsa 1070 cal: one side 12.55

#### **CLASSIC EGGS BENEDICT**

**ALMOST HEALTHY Skillet** 

caramelized onions, mushrooms,

710 cal; one side. 11.75

**KETO BOWL** 

960 cal 13.55

Fresh spinach, roasted red peppers,

tomatoes, turkey sausage, egg whites\*,

### **ULTIMATE PANCAKE COMBO**

Two flavored pancakes, two eggs\*, two bacon strips, one sausage patty 1210-2030 cal 12.95

#### **CINNAMON ROLL**

Cinnamon roll swirl, icing 1550 cal 9.25

#### **BERRY PATCH**

Blueberries inside and out, fresh strawberries, powdered sugar, whipped cream 730 cal 9.25