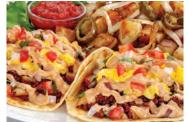

#### **CHORIZO BREAKFAST TACOS**

Scrambled eggs\*, chorizo, diced potatoes, pico de gallo, cilantro, spicy chipotle mayo, flour tortillas; salsa 1070 cal: one side 12.55