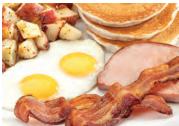

### **TRADITIONAL BREAKFASTS**

TWO EGGS\* + TWO SIDES

BACON, SAUSAGE PATTIES/LINKS, or TURKEY SAUSAGE 340-520 cal 11.75

HARDWOOD-SMOKED **HAM STEAK** 380 cal 12.50

**COUNTRY FRIED STEAK** 1160 cal 12.75

**TWO EGGS\*** 170 cal 8.75

### **ASSIC** COMBO

Choose two meats: bacon, hardwood-smoked ham, sausage patties/links, or turkey sausage; two eggs\* 410-870 cal; two sides 12.95