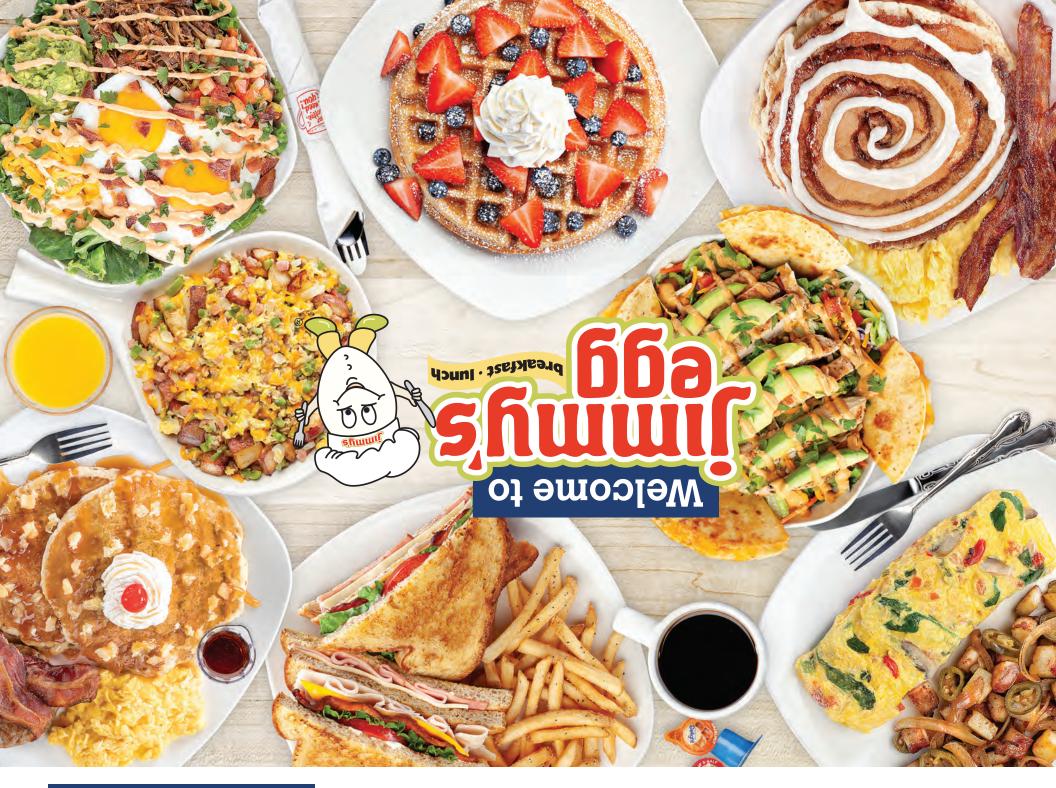

## Start off with a warm, iced CINNAMON ROLL 840 cal 4.29 ... or get one to go!

## **TRADITIONAL** BREAKFASTS

TWO EGGS\* + TWO SIDES

BACON, SAUSAGE PATTIES/LINKS, or TURKEY SAUSAGE 340-520 cal 12.49

HARDWOOD-SMOKED HAM STEAK 380 cal 12.49

**COUNTRY FRIED STEAK** 1160 cal 12.99

**TWO EGGS\*** 170 cal 10.49

## **TWO-EGG\*** SKILLET CRAMBLES

CHOOSE ONE SIDE

## FAN FAVORITES

# **BALANCED** CREATIONS

## SANDWICHES **& BURGERS**

# **SWEET** TEMPTATIONS

## **CLASSIC** LUNCH