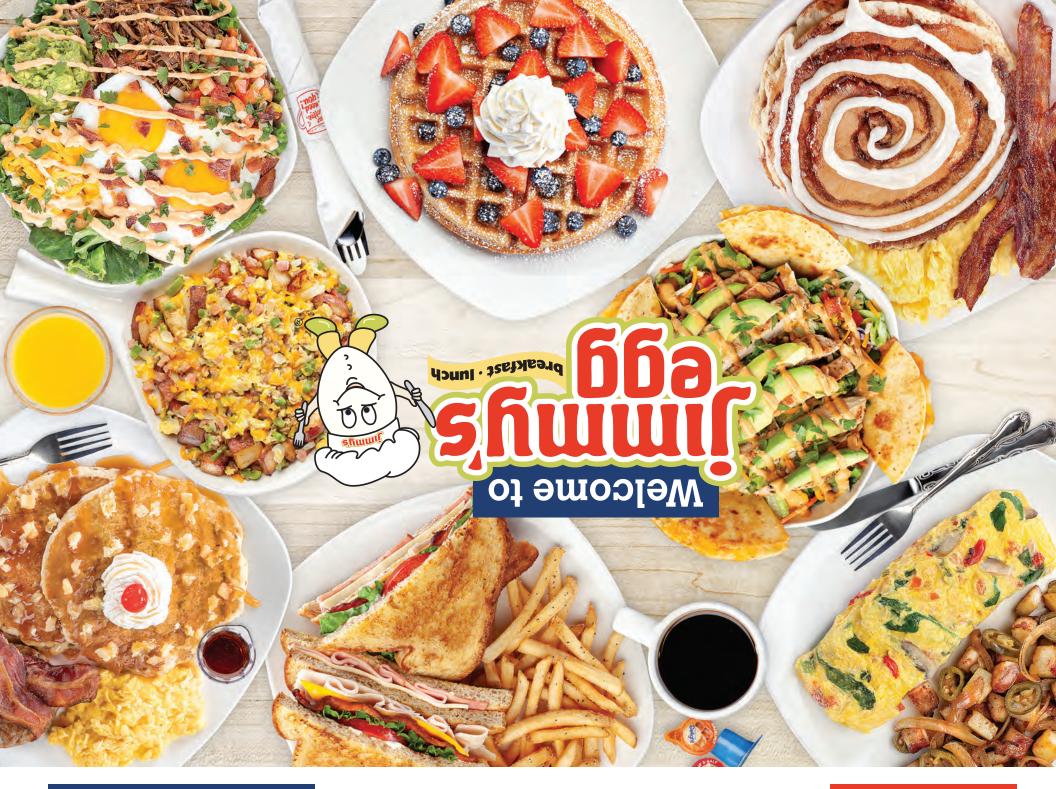

## **TRADITIONAL BREAKFASTS**

TWO EGGS\* + TWO SIDES

BACON, SAUSAGE PATTIES/LINKS, or TURKEY SAUSAGE 340-520 cal 9.99

HARDWOOD-SMOKED **HAM STEAK 380 cal 10.59** 

**COUNTRY FRIED STEAK** 

1160 cal 12.29

TWO EGGS\* 170 cal 7.99

## TWO-EGG\*

# SKILLET

CHOOSE ONE SIDE

### **FARMERS** Skillet

Ham, crumbled sausage, onions, bell peppers; topped with cheddar cheese; on seasoned home fries 740 cal 10.29

### **CARNITAS QUESO Skillet**

Pulled pork, bacon, sausage, onions; white queso, jack cheese, green onions, tomatoes; on seasoned hash browns 1030 cal 10.99

#### **MEAT LOVERS** Skillet

Ham, bacon, sausage, jack cheese: on seasoned home fries 850 cal 10.29

#### **COUNTRY** Skillet

Crumbled sausage, bacon, mushrooms. onions; buttermilk biscuit, sausage gravy; on seasoned hash browns 1340 cal 10.99

## **ASSIC** COMBO

Choose two meats: bacon, hardwood-smoked ham, sausage patties/links, or turkey sausage; two eggs\* 410-870 cal; two sides 11.69

# FAN **FAVORITES**

## We know, we know; you love them!

#### **BISCUITS GONE WILD**

Two buttermilk biscuits, crumbled sausage, ham, sausage gravy, cheddar cheese; two eggs\* 1770 cal; one side 11.99

## **CHORIZO BREAKFAST TACOS**

Scrambled eggs\*, chorizo, diced potatoes, pico de gallo, cilantro, spicu chipotle mayo, flour tortillas; salsa 1070 cal: one side 11.29

#### **CLASSIC EGGS BENEDICT**

Shaved ham, poached eggs\*, hollandaise, green onions, toasted English muffin 620 cal; one side 10.79

## **QUESO BLANCO BURRITO**

Flour tortilla, three scrambled eggs\*, crumbled sausage, onions, tomatoes, potatoes, green onions, green chiles; white gueso 890 cal; one side 10.29

#### **BISCUIT & GRAVY Omelette**

Buttermilk biscuit, ham, crumbled sausage, bacon, cheddar cheese; sausage gravy. 1290 cal; two sides 10.99

## **GARBAGE BREAKFAST**

AVOCADO TOAST

**EGG WHITE** Omelette

OATMEAL -

Hash browns, onions, crumbled sausage, bell peppers, two eggs\* 730 cal; one side 9.99

9-grain wheat toast, smashed avocado,

Egg whites\*, grilled chicken, broccoli,

## **CRAFT-YOUR-OWN**

**CHOOSE TWO SIDES** 

THREE-EGG\* Omelette 240 cal

SANDWICHES

Shaved steak, melted American cheese, grilled mushrooms and onions, bacon

Pulled pork, shaved ham, Swiss cheese,

pickles, mustard, grilled Cuban bread

**CALIFORNIA CLUB** Sandwich

Smoked turkey breast, jack cheese,

toasted ciabatta bun 650 cal 10.49

Ham, smoked turkey breast, bacon,

tomatoes, mayo, toasted wheat

**SMOKY CHIPOTLE** Burger\*

American and Swiss cheeses,

TRIPLE DECKER CLUB Sandwich

bacon, avocado, lettuce, tomato,

& BURGERS

aioli, toasted roll 1050 cal 11.29

CHOOSE ONE SIDE STEAKHOUSE MELT

**CUBAN** Sandwich

780 cal 10.29

+ one ingredient 8.79

THREE-EGG\*

**CHEESESTEAK** Omelette

Shaved steak, cheddar cheese,

**MEAT LOVERS** Omelette

**CHOOSE TWO SIDES** 

cheese 700 cal 10.59

cheese 510 cal 10.59

580 cal 10.29

650 cal 10.59

**BAJA** Omelette

**WESTERN** Omelette

OMELETTES

caramelized onions, roasted red pepper;

white queso, pico de gallo 850 cal 10.99

Crumbled sausage, bacon, ham, jack

Ham, bell peppers, onions, cheddar

**VERY VEGGIE** Omelette

Fresh spinach, bell peppers, onions,

tomatoes, garlic seasoning, jack cheese

Bacon, avocados, tomatoes, jack cheese

. . . . . . .

mushrooms, roasted red peppers,

# **SWEET** TEMPTATIONS

## **ULTIMATE PANCAKE COMBO**

Two flavored pancakes, two eggs\*, two bacon strips, one sausage patty 1210-2030 cal 11.79

## **BERRY BERRY**

**BELGIAN WAFFLE** Combo Iwo eggs, one meat 590-680 cal 10.99

## **CINNAMON CRUNCH FRENCH TOAST** Combo

Caramelized cinnamon sugar, whipped cream; two eggs, one meat 740-830 cal 9.99

## **BUTTERMILK PANCAKE Combo**

Two eggs, one meat 850-940 cal 9.59

## **PANCAKES**

BUTTERMILK 590 cal 6.49

## **CINNAMON ROLL**

Cinnamon roll swirl, icing 1550 cal 7.99

## **BERRY PATCH**

Blueberries inside and out, fresh strawberries, powdered sugar, whipped cream 730 cal 7.99

## PINEAPPLE UPSIDE DOWN

Pineapple and brown sugar filled pancakes; more pineapple, caramel drizzle, whipped cream, cherry 920 cal 7.99

## **CHOCOLATE CHIP**

Chocolate chips; powdered sugar, whipped cream, chocolate sprinkles 810 cal 7.99

# **CLASSIC** LUNCH

## **CHICKEN QUESADILLA**

Grilled tortillas, chicken breast, onions, tomatoes, cheddar and jack cheese; green onions, salsa, sour cream 1340 cal 10.29

## **CHICKEN TENDERS**

Three breaded chicken tenders; honey mustard 980 cal; two sides 10.59

## **SOUTHWEST QUESADILLA SALAD**

Fresh greens, grilled chicken breast, avocado, pico de gallo, cheddar and jack cheese, spicy chipotle mayo, cilantro; cheese quesadilla 1180 cal 11.49

## **CHOPPED STEAK Skillet**

Ground sirloin, sauteed mushrooms & onions, brown gravy, green onions, on seasoned home fries. 840 cal; one side 10.29

ONE SIDE adds 5-840 cal | TWO SIDES adds 10-1680 cal

Toast or English Muffin 230-420 cal