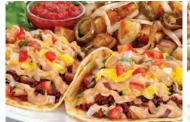

## **CHORIZO BREAKFAST TACOS**

Scrambled eggs\*, chorizo, diced potatoes, pico de gallo, cilantro, spicu chipotle mayo, flour tortillas; salsa 1070 cal: one side 11.29