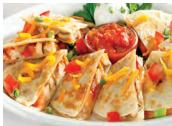

## **CHICKEN QUESADILLA**

Grilled tortillas, chicken breast, onions, tomatoes, cheddar and jack cheese; green onions, salsa, sour cream 1340 cal 10.29