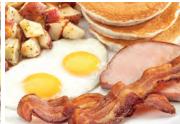

## **TRADITIONAL BREAKFASTS**

TWO EGGS\* + TWO SIDES

BACON, SAUSAGE PATTIES/LINKS, or TURKEY SAUSAGE 340-520 cal 9.99

HARDWOOD-SMOKED **HAM STEAK 380 cal 10.59** 

**COUNTRY FRIED STEAK** 

1160 cal 12.29

TWO EGGS\* 170 cal 7.99