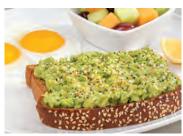

## **GARBAGE BREAKFAST**

AVOCADO TOAST

**EGG WHITE** Omelette

OATMEAL -

Hash browns, onions, crumbled sausage, bell peppers, two eggs\* 730 cal; one side 9.99

9-grain wheat toast, smashed avocado,

Egg whites\*, grilled chicken, broccoli,